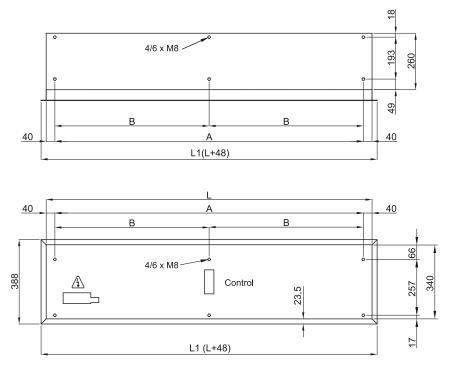

## Dimensions

| L    | L1   | А    | В    |
|------|------|------|------|
| 1000 | 1048 | 920  | -    |
| 1500 | 1548 | 1420 | 710  |
| 2000 | 2048 | 1920 | 960  |
| 2500 | 2548 | 2420 | 1210 |