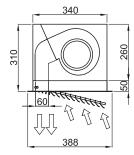

## Dimensions

| L    | L1   | А    | В    |
|------|------|------|------|
| 1000 | 1048 | 920  | -    |
| 1500 | 1548 | 1420 | 710  |
| 2000 | 2048 | 1920 | 960  |
| 2500 | 2548 | 2420 | 1210 |